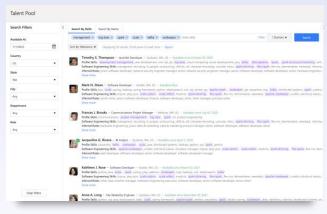

## **Project Staffing**

Al/ML based solution empowering project leads to build the best suited teams for projects by finding employees that are available, with inferred information about potential skills, topics of interest and roles. Read more.