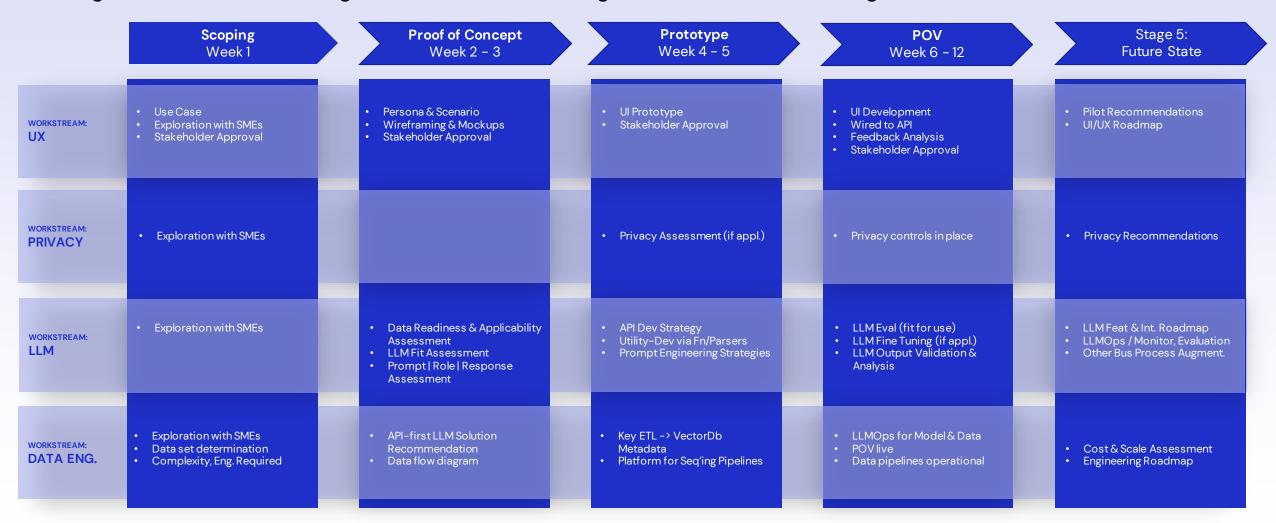

## The Approach.

The LLM Rapid Prototyping Engagement leverages our proven **Facilitated Innovation (FI)** methodology. FI is executed through a series of distinct stages and workstreams designed to ensure business alignment.