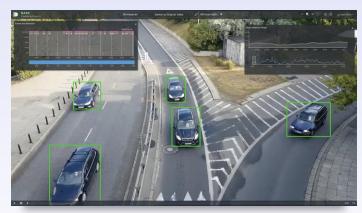

### **NASH**

Al/ML video analytics solution enabling the use of organizations' video assets to more accurately detect and track objects in motion and extract pattern-based insights.

Read more.