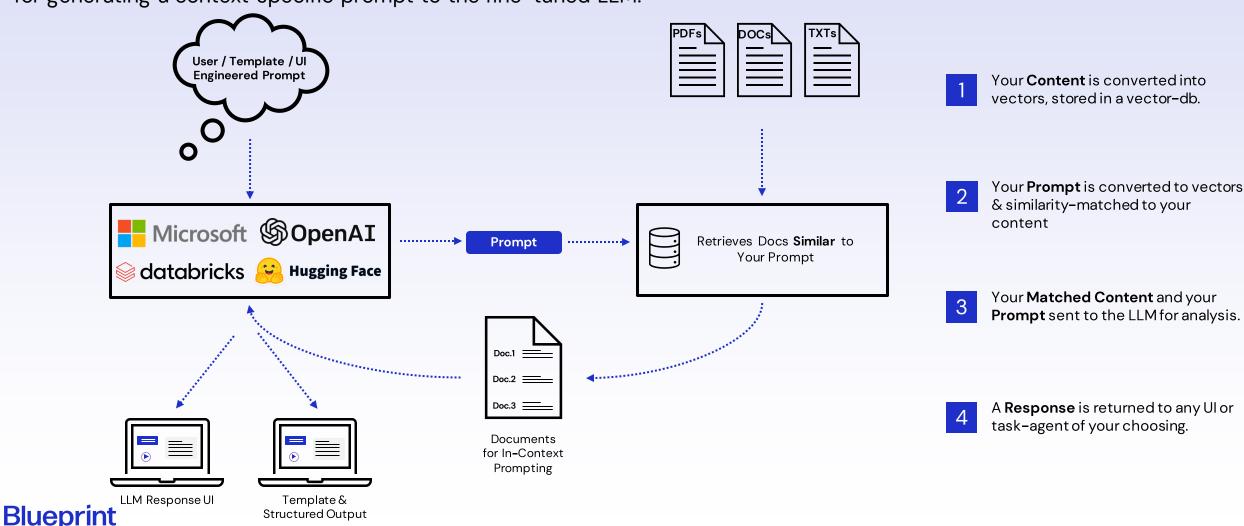

## The Architecture.

The architecture for your LLM Solution Prototype will vary based on your use case and the maturity of your data estate. Below is an example architecture for a LLM QA over Private Content Prototype that utilizes your private content and a UI for generating a context specific prompt to the fine-tuned LLM.